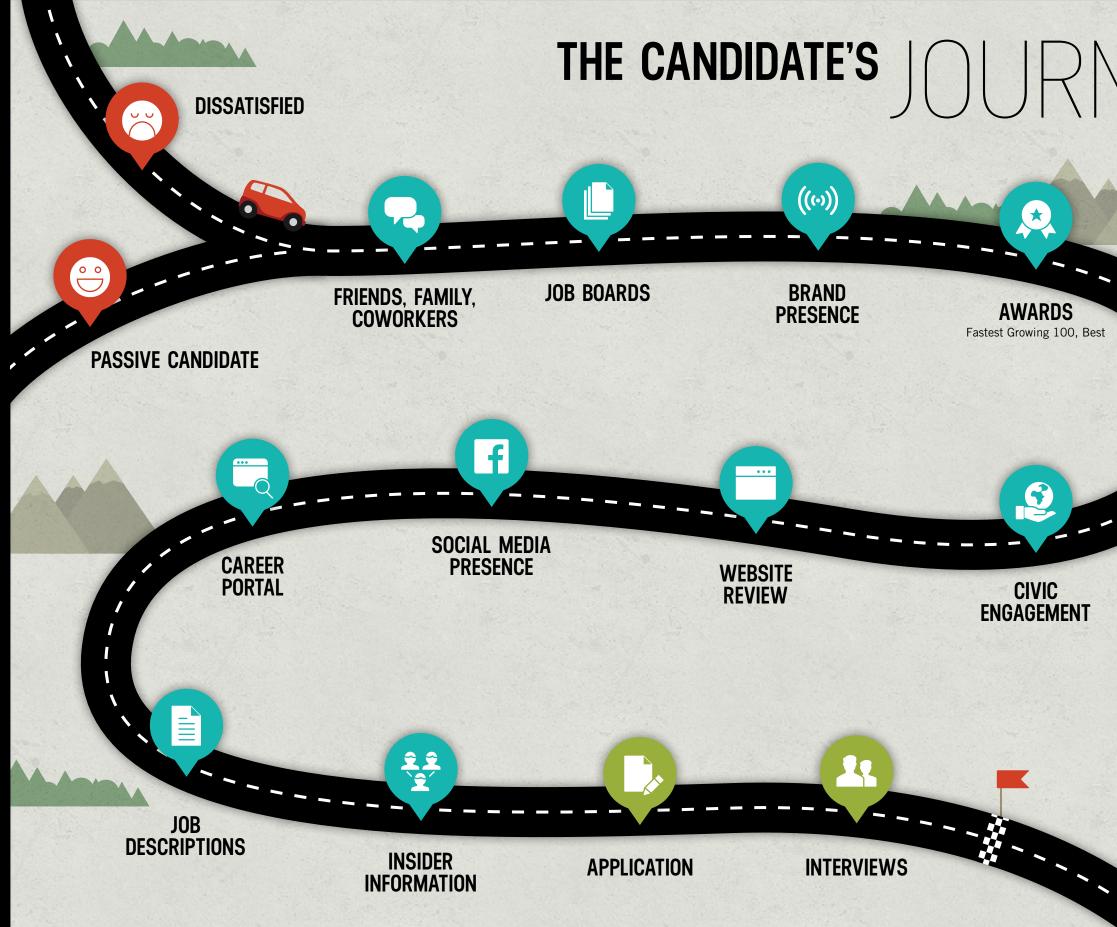

# WHAT DOES THE CANDIDATE JOURNEY LOOK LIKE IN MY INDUSTRY?

# WHAT DOES THE CANDIDATE JOURNEY LOOK LIKE IN MY INDUSTRY?

Is it different for high-level employees vs. front line? Action Item: Map out and audit how your recruiting aligns to the journey.