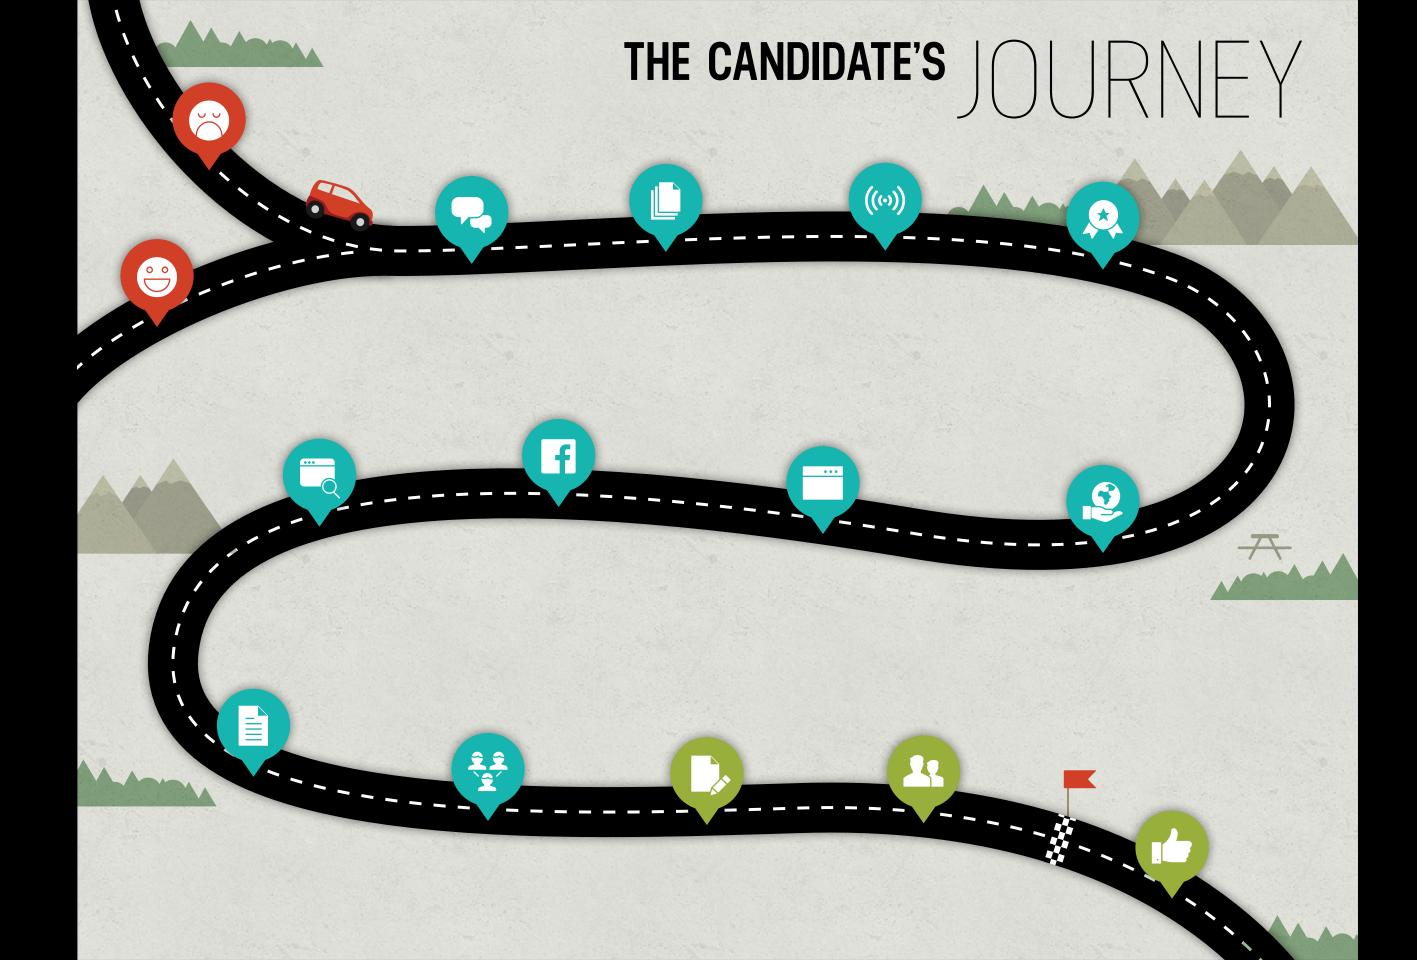

# WHAT DOES THE CANDIDATE JOURNEY LOOK LIKE IN MY INDUSTRY?

# WHAT DOES THE CANDIDATE JOURNEY LOOK LIKE IN MY INDUSTRY?

Is it different for high-level employees vs. front line? Action Item: Map out and audit how your recruiting aligns to the journey.