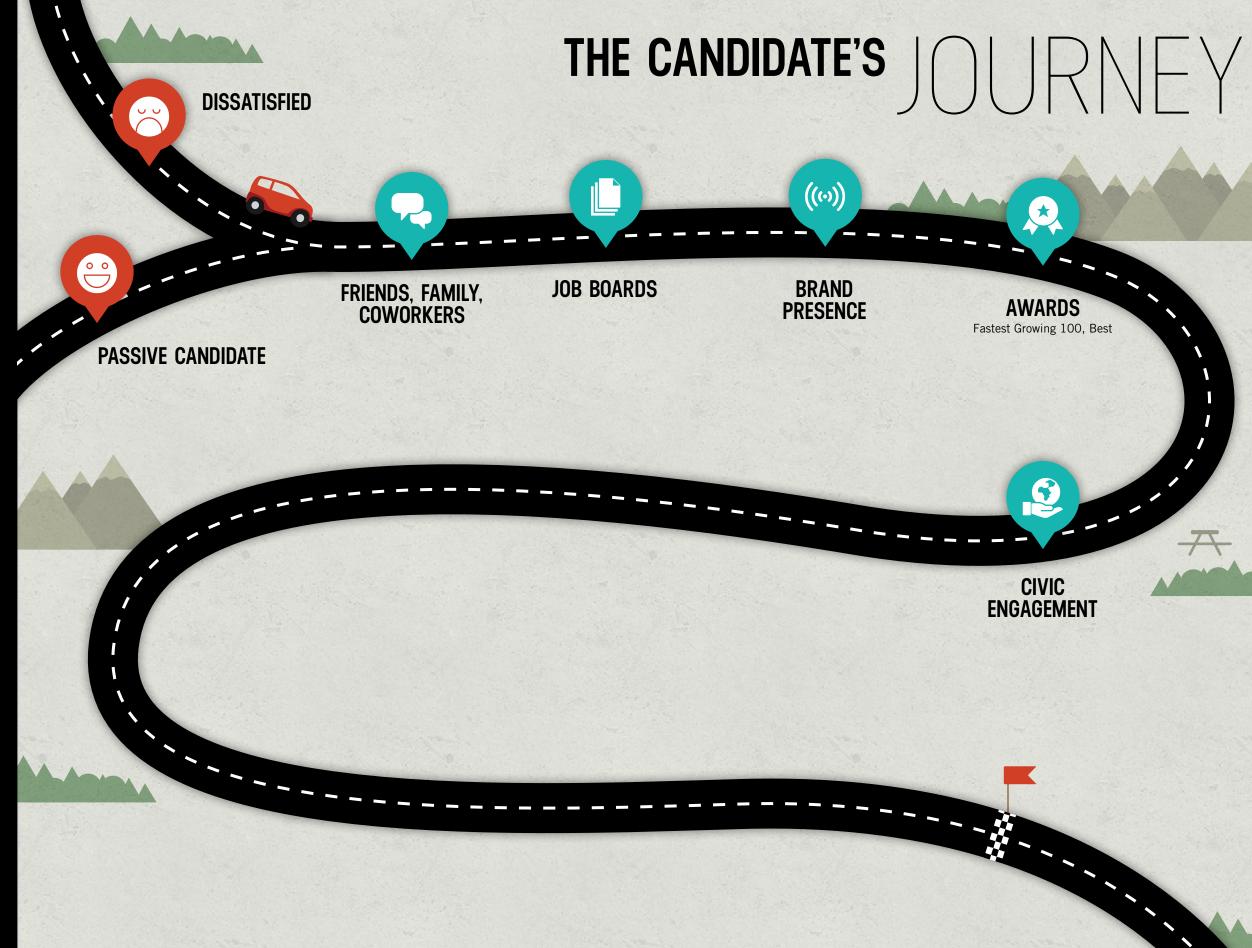

# WHAT DOES THE CANDIDATE JOURNEY LOOK LIKE IN MY INDUSTRY?

# WHAT DOES THE CANDIDATE JOURNEY LOOK LIKE IN MY INDUSTRY?

Is it different for high-level employees vs. front line? Action Item: Map out and audit how your recruiting aligns to the journey.