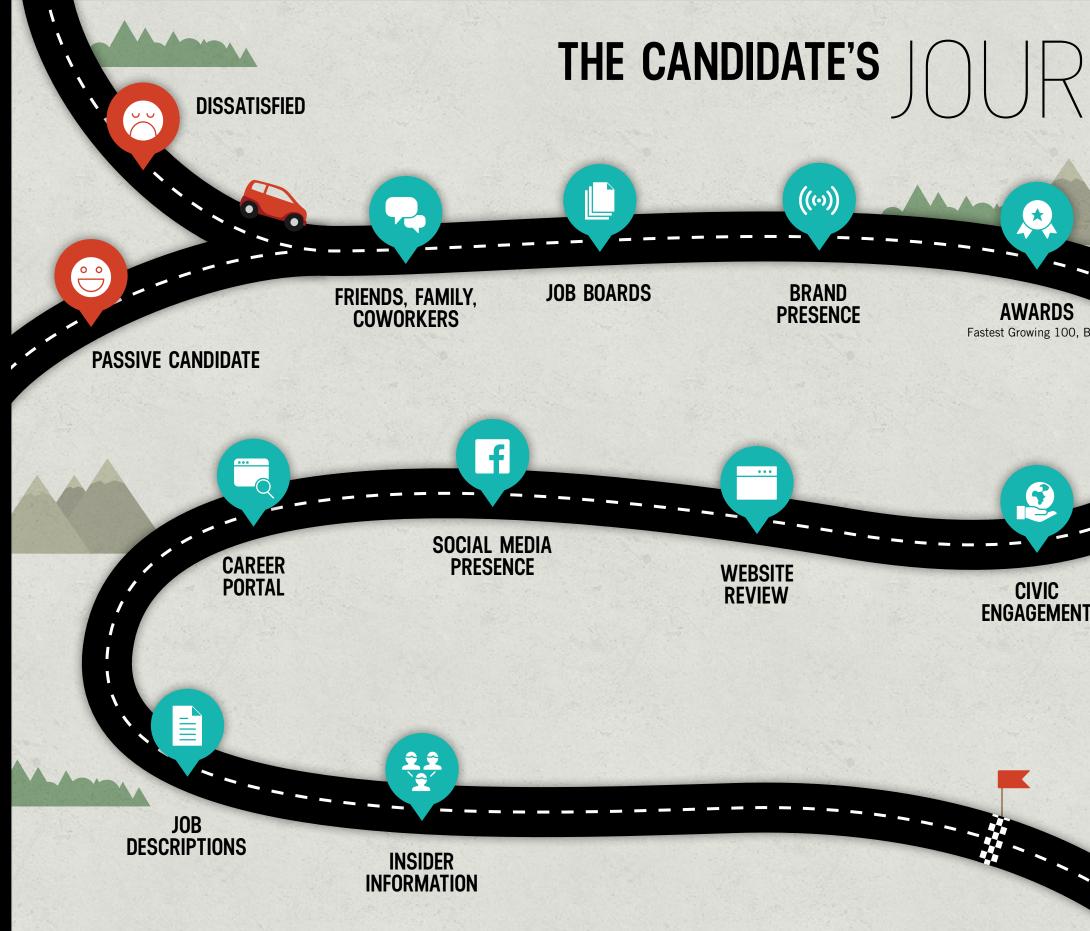

# WHAT DOES THE CANDIDATE JOURNEY LOOK LIKE IN MY INDUSTRY?

# WHAT DOES THE CANDIDATE JOURNEY LOOK LIKE IN MY INDUSTRY?

Is it different for high-level employees vs. front line? Action Item: Map out and audit how your recruiting aligns to the journey.