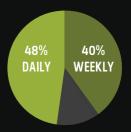

## **ENGAGEMENT**

48% check LinkedIn once or more/day.
40% check LinkedIn once or more/week.