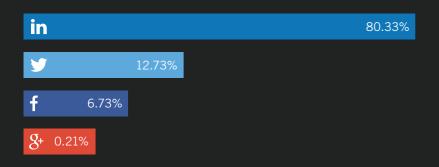

## LINKEDIN GENERATES LEADS

Over 80% of B2B leads generated through social media come from LinkedIn.