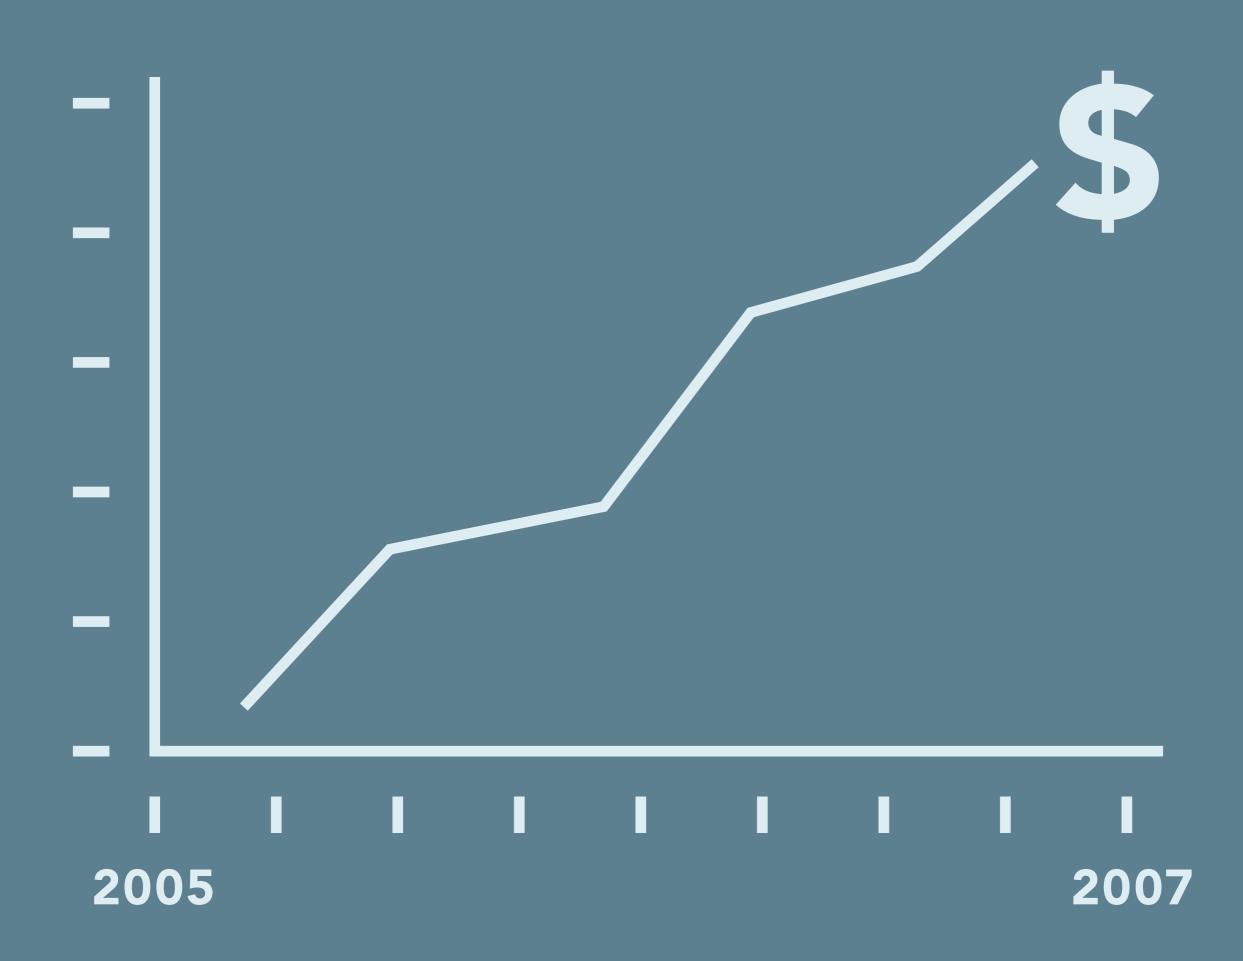

#### New Jobs

### 2 YEARS = \$42MM

#### **Pending Jobs**

January, 2013 📨

### **\$28MM PENDING**